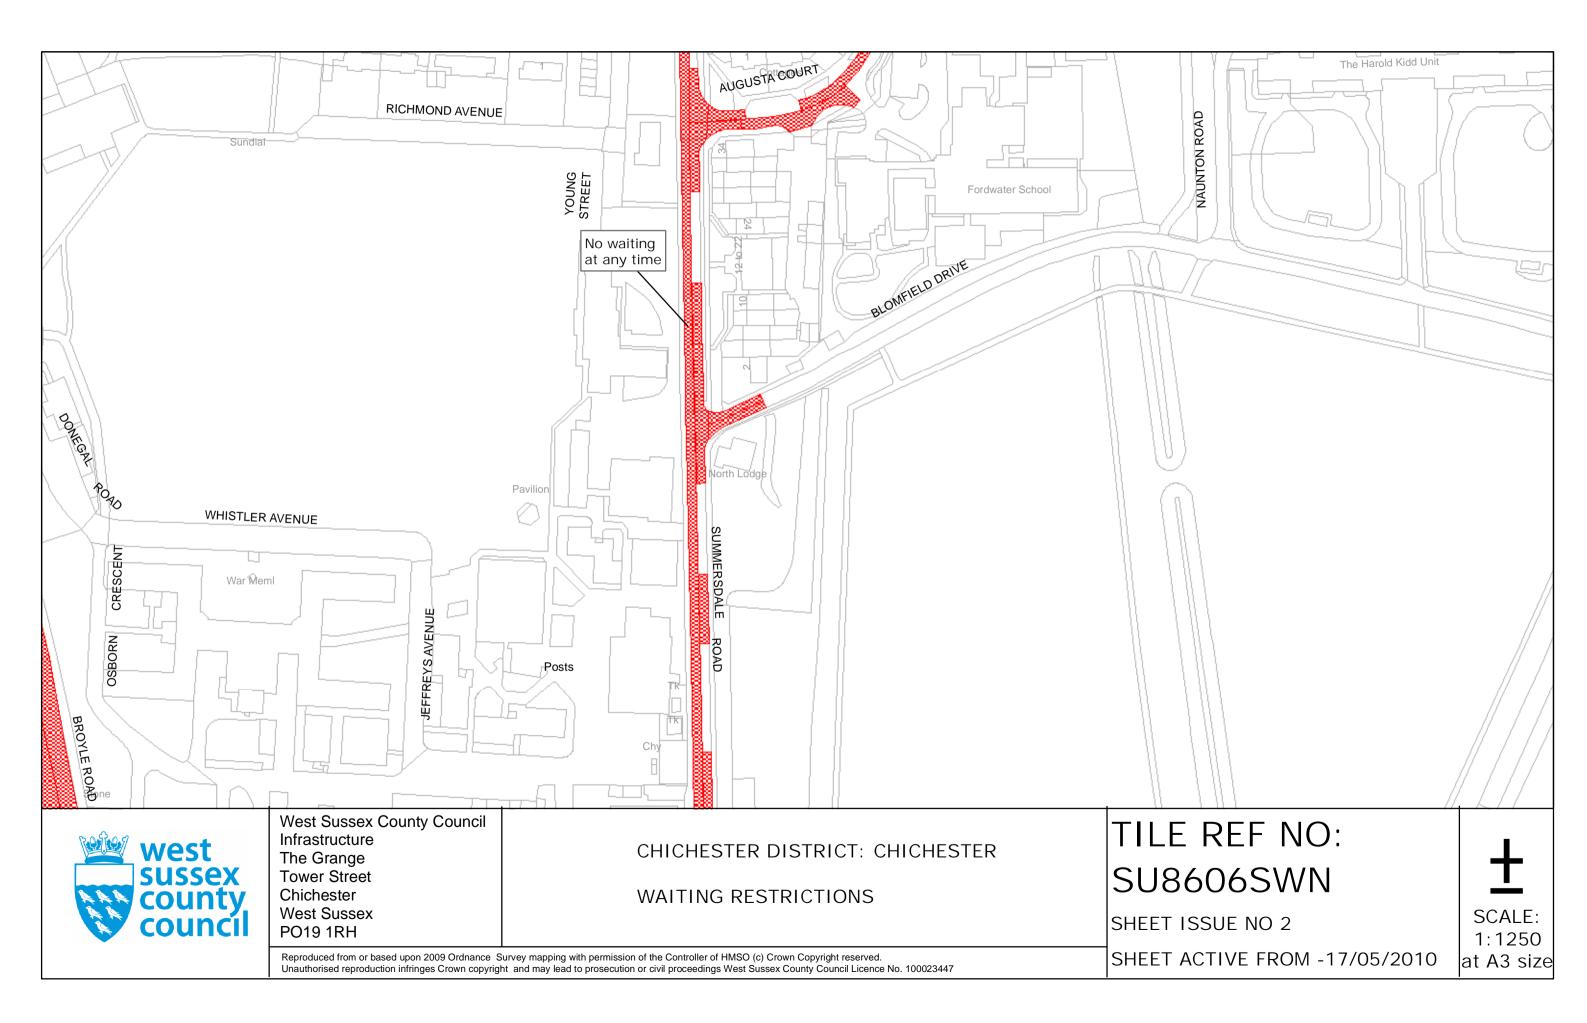

#### EIRST SCHEDULE Plan numbers to be revoked

SU8405SES (Issue No. 1) SU8606NWS (Issue No. 1) SU8606SWN (Issue No. 1)

### SECOND SCHEDULE Plans to be substituted (as attached)

SU8405SES (Issue No. 2) SU8606NWS (Issue No. 2) SU8606SWN (Issue No. 2)

The COMMON SEAL of WEST SUSSEX COUNTY COUNCIL was hereto affixed

the ELEVENTH day of MAY 2010 in the presence of