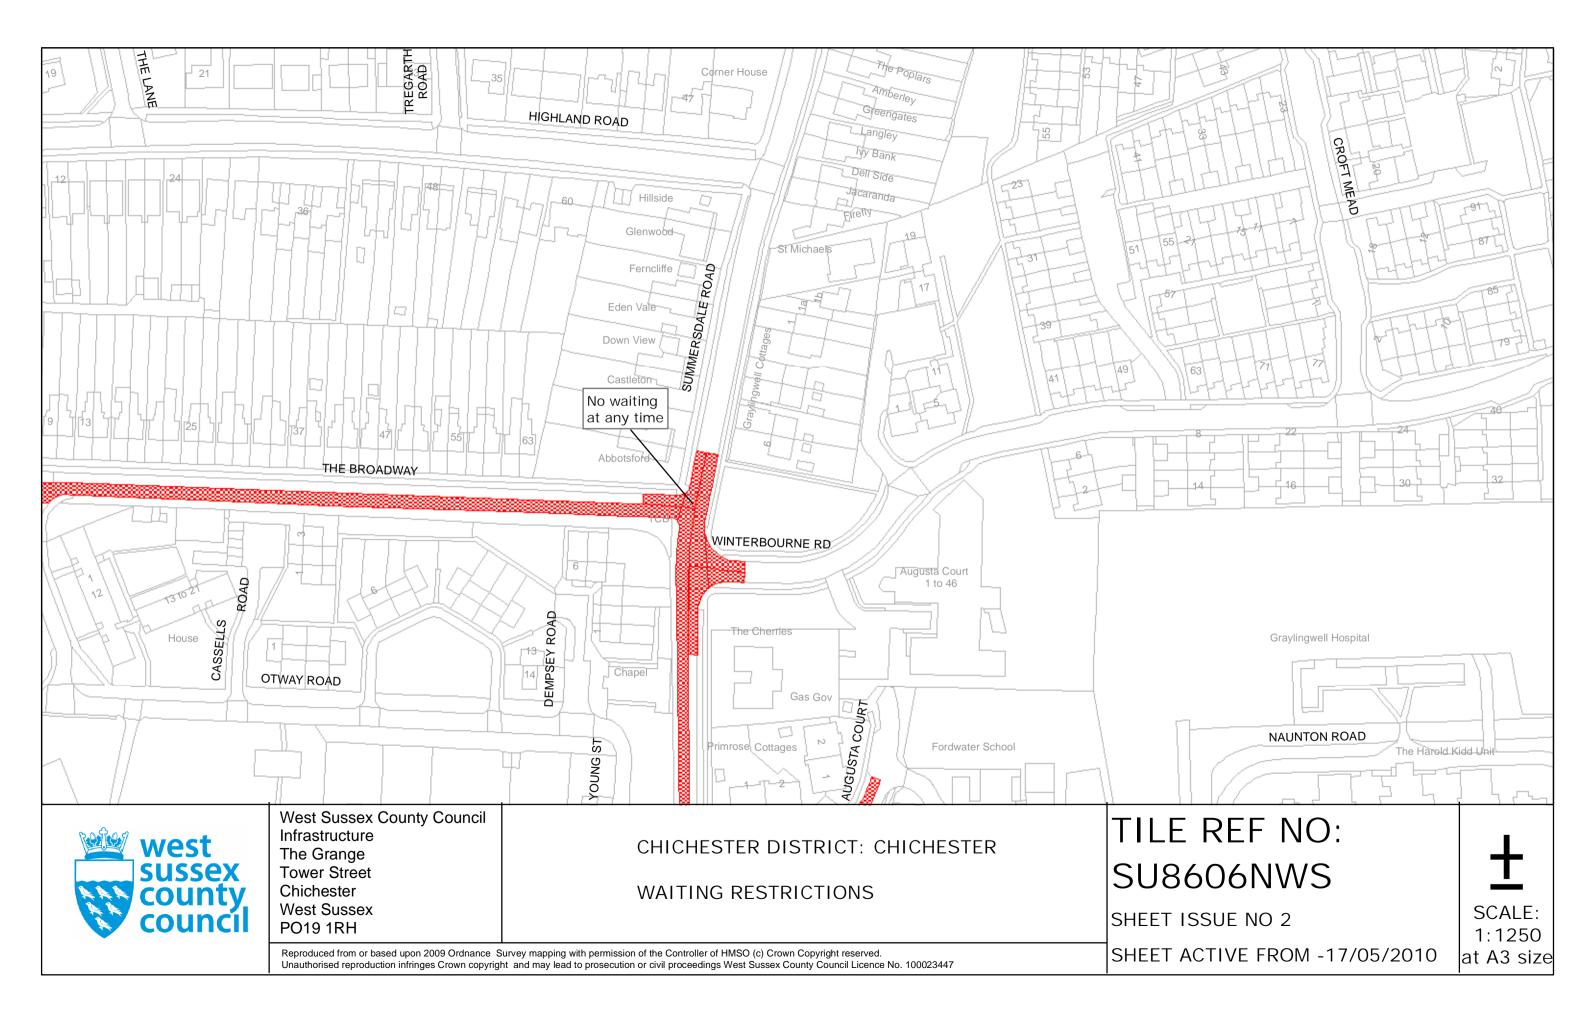

#### EIRST SCHEDULE Plan numbers to be revoked

SU8405SES (Issue No. 1) SU8606NWS (Issue No. 1) SU8606SWN (Issue No. 1)

### SECOND SCHEDULE Plans to be substituted (as attached)

SU8405SES (Issue No. 2) SU8606NWS (Issue No. 2) SU8606SWN (Issue No. 2)

The COMMON SEAL of WEST SUSSEX COUNTY COUNCIL was hereto affixed

the ELEVENTH day of MAY 2010 in the presence of