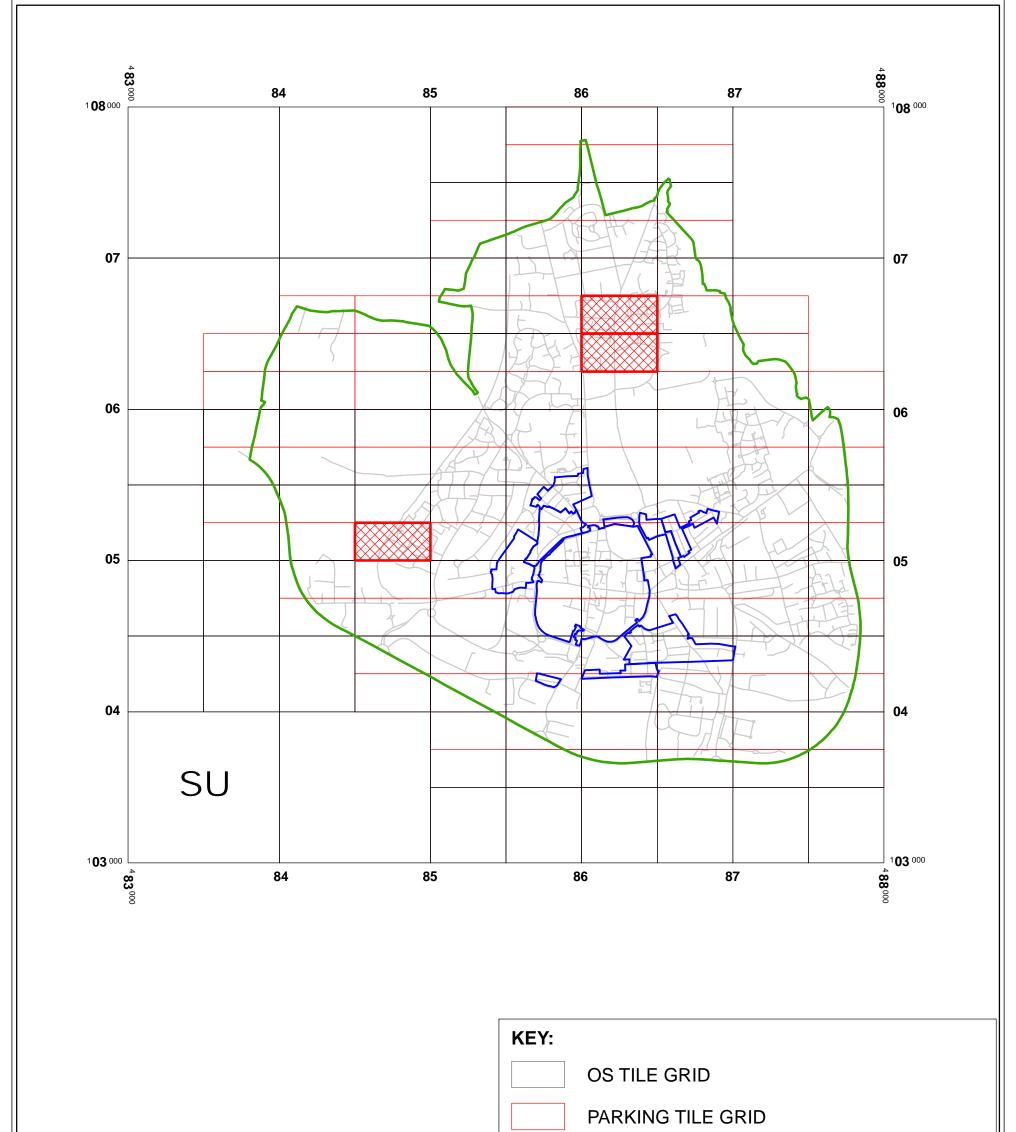

# CHICHESTER: LOCATION OF WAITING RESTRICTIONS

|                                     |                                                                                                                                                                                                                                                                                                   |                                                | LOCATION OF WAITING RESTRICTIONS                                                                                                     |                               |   |
|-------------------------------------|---------------------------------------------------------------------------------------------------------------------------------------------------------------------------------------------------------------------------------------------------------------------------------------------------|------------------------------------------------|--------------------------------------------------------------------------------------------------------------------------------------|-------------------------------|---|
|                                     |                                                                                                                                                                                                                                                                                                   |                                                | CHICHESTER CONTROLLED PARKING ZONE                                                                                                   |                               |   |
|                                     |                                                                                                                                                                                                                                                                                                   |                                                | ROAD NETWORK                                                                                                                         |                               |   |
| west<br>sussex<br>county<br>council | West Sussex County Council<br>Infrastructure<br>The Grange<br>Tower Street<br>Chichester<br>West Sussex<br>PO19 1RH                                                                                                                                                                               | ((CHICHES<br>(PARKING<br>(CONSOLII<br>(AMENDME | SEX COUNTY COUNCIL<br>TER DISTRICT)<br>PLACES AND TRAFFIC RE<br>DATION) ORDER 2010)<br>INT No.1) ORDER 2010<br>OF WAITING RESTRICTIO | ,<br>,                        | ╉ |
|                                     | Reproduced from or based upon 2009 Ordnance Survey mapping<br>with permission of the Controller of HMSO (c) Crown Copyright reserved.<br>Unauthorised reproduction infringes Crown copyright and may lead<br>to prosecution or civil proceedings West Sussex County Council Licence No. 100023447 |                                                |                                                                                                                                      | SCALE: 1:25,000<br>17/05/2010 |   |