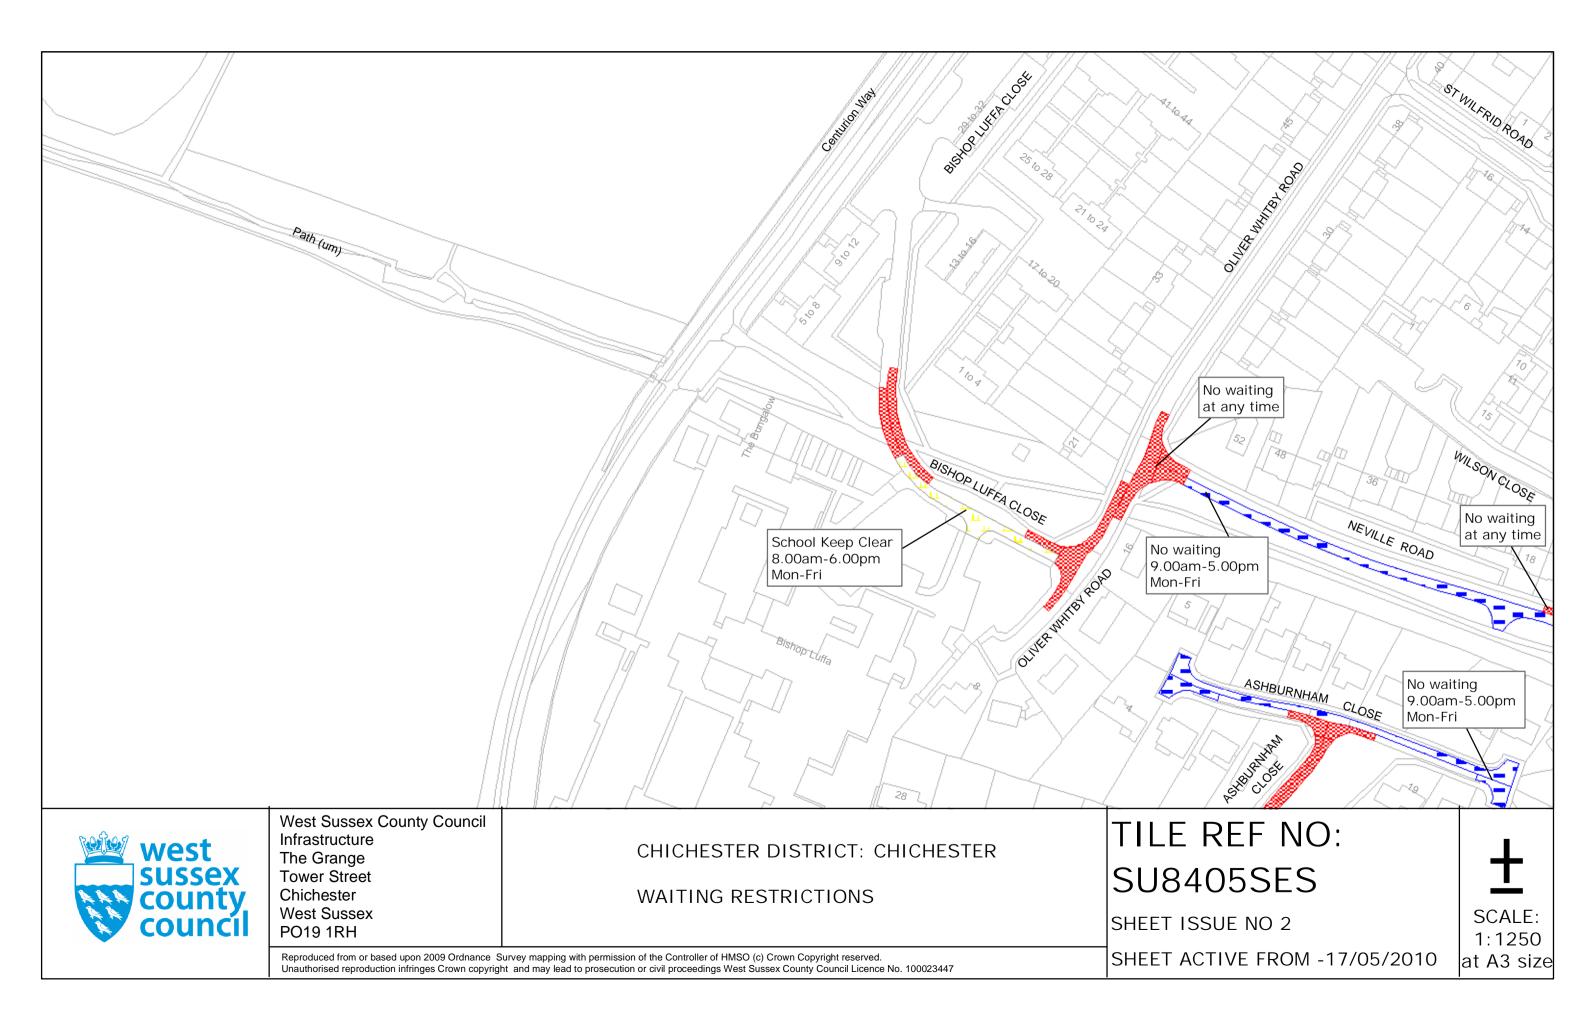

#### EIRST SCHEDULE Plan numbers to be revoked

SU8405SES (Issue No. 1) SU8606NWS (Issue No. 1) SU8606SWN (Issue No. 1)

### SECOND SCHEDULE Plans to be substituted (as attached)

SU8405SES (Issue No. 2) SU8606NWS (Issue No. 2) SU8606SWN (Issue No. 2)

The COMMON SEAL of WEST SUSSEX COUNTY COUNCIL was hereto affixed

the ELEVENTH day of MAY 2010 in the presence of